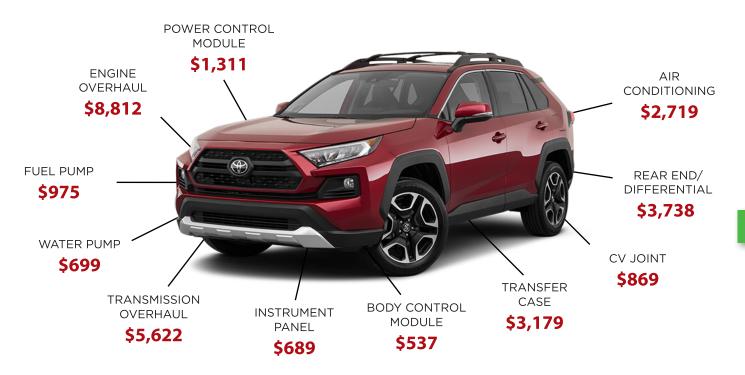

# Today's Vehicles Contain Advanced Technology... Repairs Cost More Than You Might Think!

Your FORTRESS MAJOR Vehicle Service Contract Covers You From Unexpected Costs Like These!

#### WHY FORTRESS MAJOR?

\*Fortress Major is a Vehicle Service Contract that covers the Major components of your vehicle, such as the Engine, Transfer Case, Transmission (Automatic or Manual), Drive Axle (front, rear or AWD), HVAC System, and critical Electrical items.